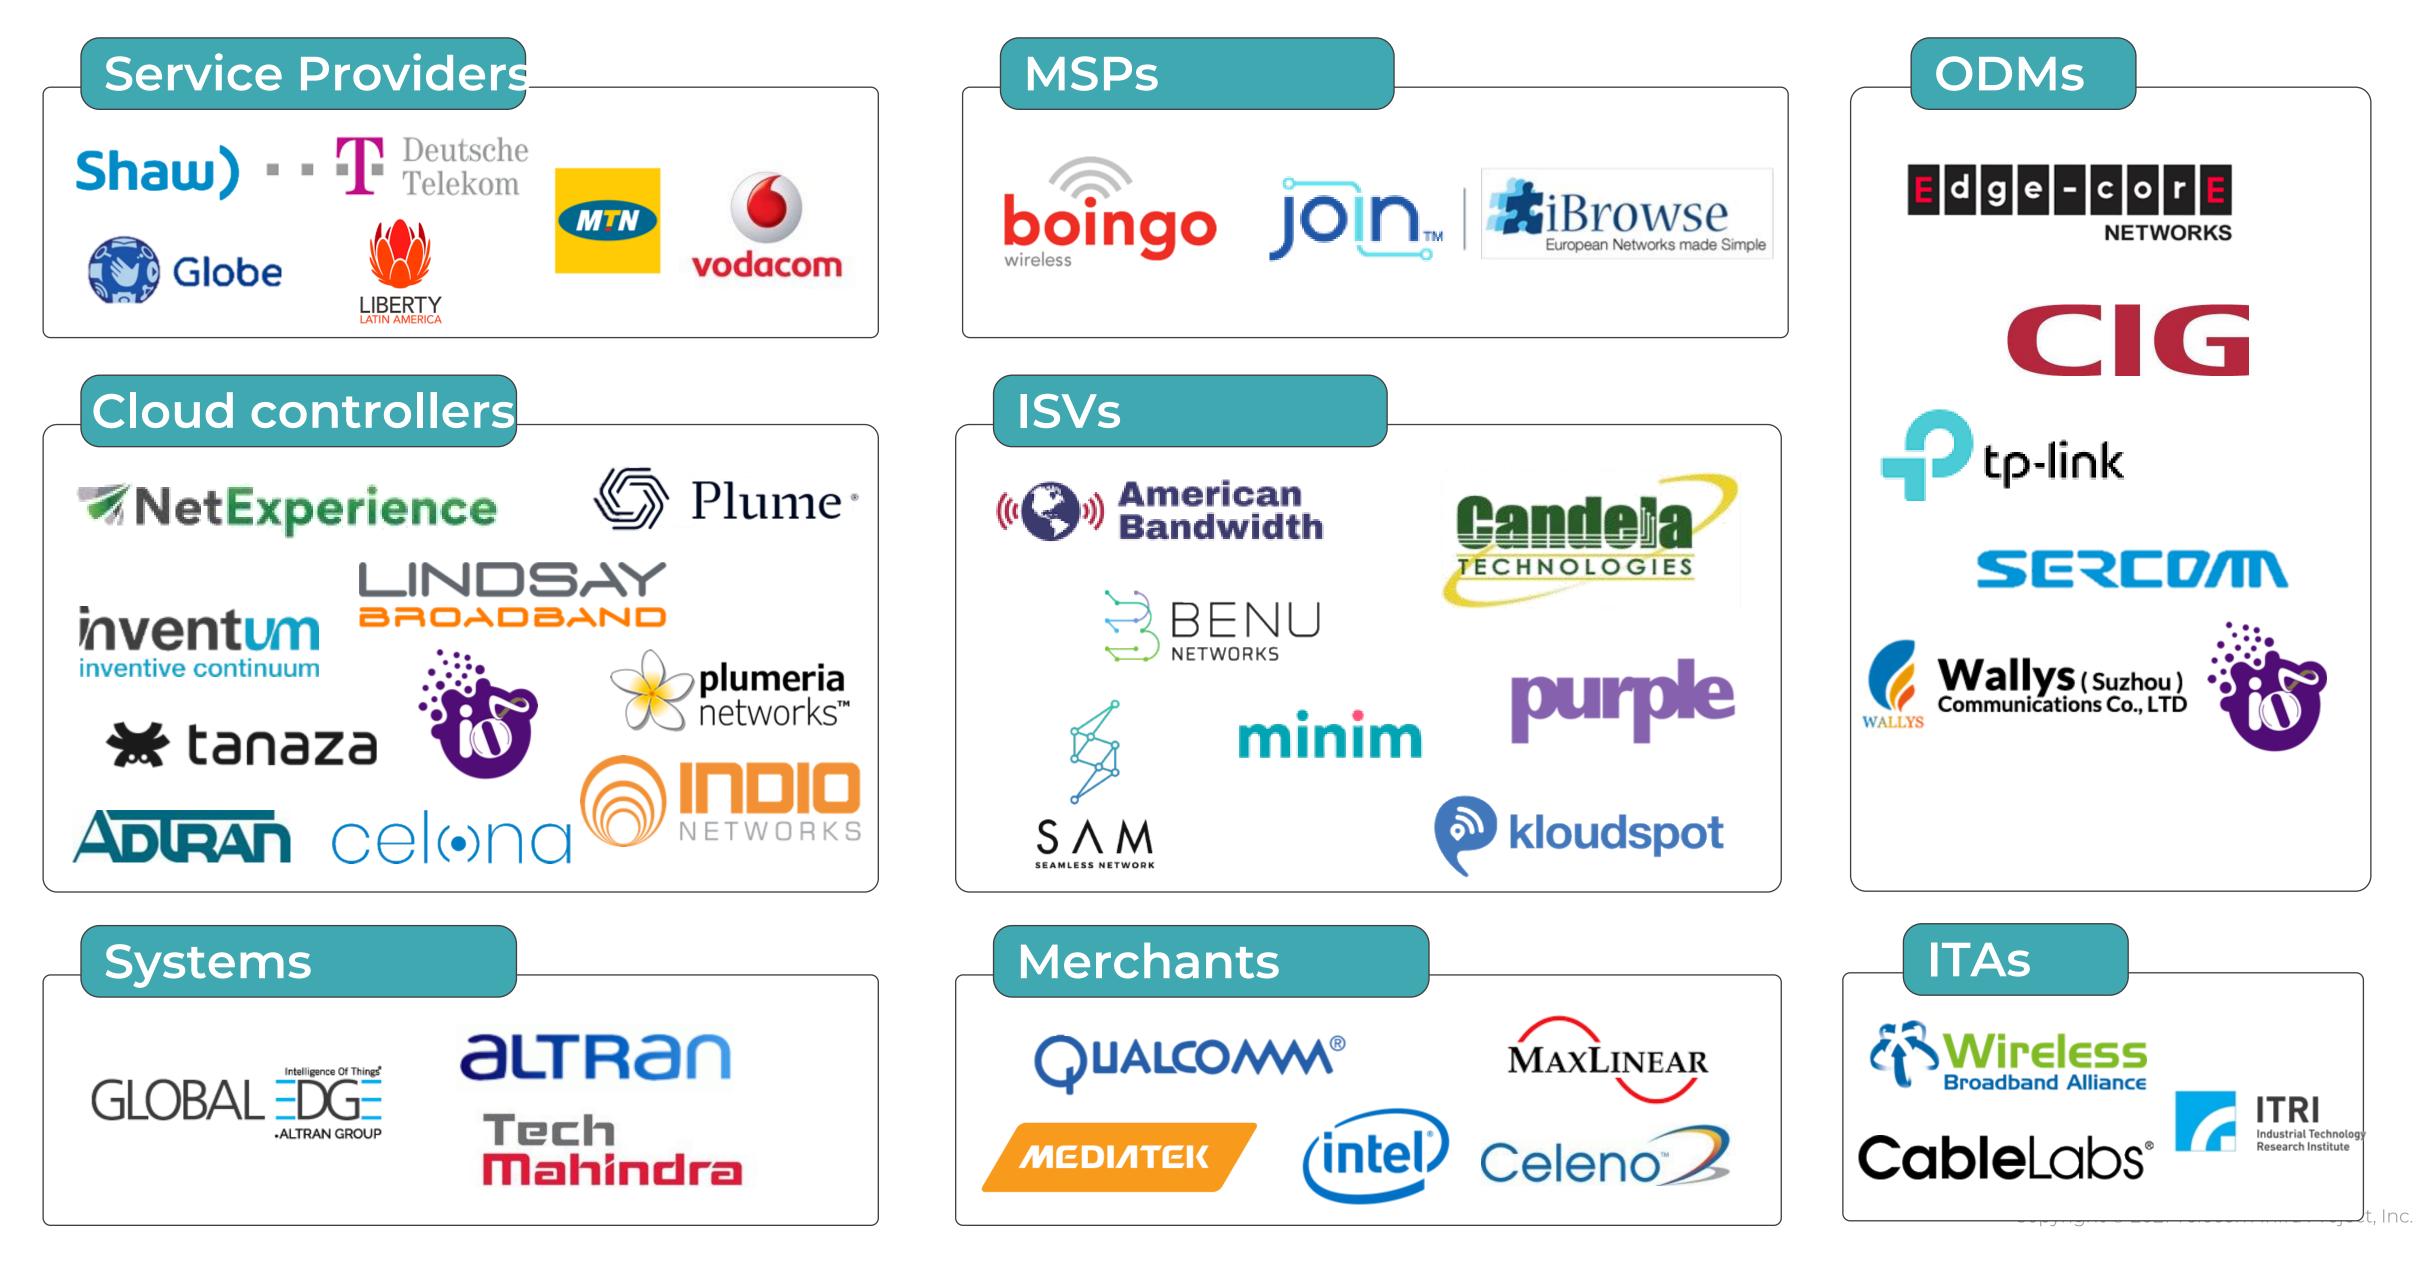

#### Open Wi-Fi Deployments in India

#### PM WANI DEPLOYMENTS SNAPSHOT USING TIP OPEN WIFI

Public Wi-Fi deployment by HFCL – Village Baslambi, Haryana

From 2 GB/day data usage in initial few weeks to >250 GB/day in a matter of 2 months, over 2000 unique users connect to this network every day

• People use Internet for Entertainment, Online school, Tele-medicine, E-commerce & digital payments, Government utilities Public Wi-Fi deployment by HFCL - Village Baidabettu, Udupi

Covering about 6 sq km of sparsely populated village, weatherproof outdoor APs provide 24x7 connectivity in this heavy rainfall region to over 9000 residents

 Proved to be a boon for teachers and students who had no access to Internet to conduct and attend online school during pandemic

- D-Vois Launched deployments for 500 restaurants/malls with a split between Indio Networks and HFCL Open Wi-Fi Aps.
- Launched joint awareness campaign at the venues