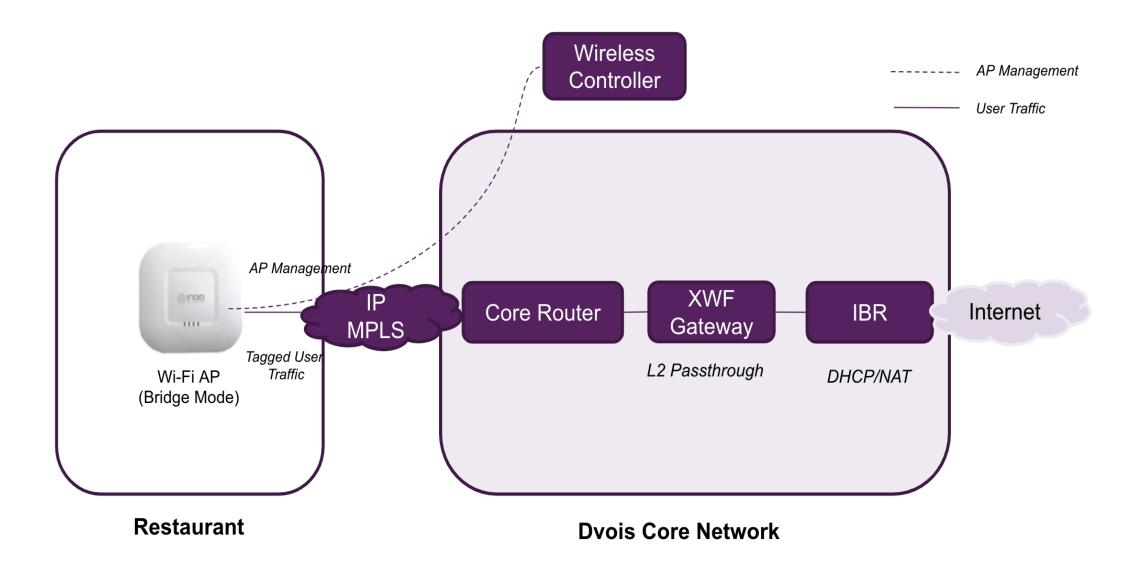

 Proved to be a boon for teachers and students who had no access to Internet to conduct and attend online school during pandemic

- D-Vois Launched deployments for 500 restaurants/malls with a split between Indio Networks and HFCL Open Wi-Fi Aps.
- Launched joint awareness campaign at the venues

How does TIP Open Wi-Fi help?

Interoperability/Vendor lock-in 